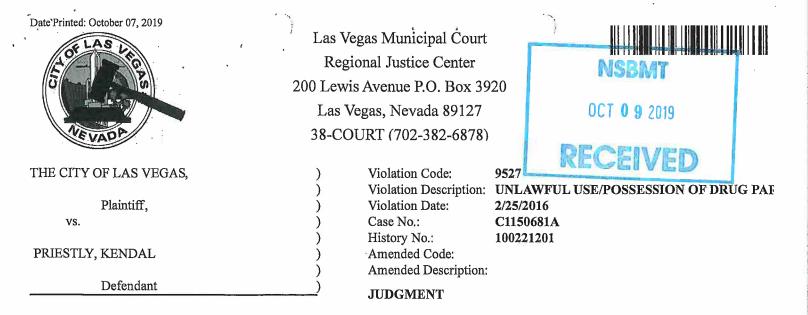

## TITLE: Application Review (Criminal History)

MEETING DATE: August 10, 2022

**APPLICANT:** Kendal L. Priestly **REVIEW UNDER:** NRS 640C.700

## **BACKGROUND INFORMATION:**

Ms. Priestly's massage application is before you today due to potential criminal history that could not be approved administratively. Ms. Priestly was arrested on December 4, 2015, for three counts of obtain/possess credit/debit card without cardholders' consent by Las Vegas Metropolitan Police Department (LVMPD). The three charges were amended to possession of drug paraphernalia upon conviction. Arrested on February 25, 2016, for use/possession of drug paraphernalia by LVMPD and resulted in a conviction of charges. Ms. Priestly was previously licensed by NSBMT in January of 2020 with probationary restrictions. In September of 2020, Ms. Priestly failed a random drug test, resulting in a violation of her probation terms. During a probation hearing on November 4, 2020, Ms. Priestly was found guilty of the violations and was revoked for a term of one year. Ms. Priestly is requesting to be granted a license under NRS 640C.580 and is before you today for review under NRS 640C.700.

2/25/2016 – Arrested by LVMPD for Use/Poss/Mfg Drug Paraphernalia - Case # C1150681A – Found guilty and was ordered to house arrest for 60 days plus fines/fees of \$700.00, bail applied of \$640.00 with balance of \$60.00. Case closed after all items completed.